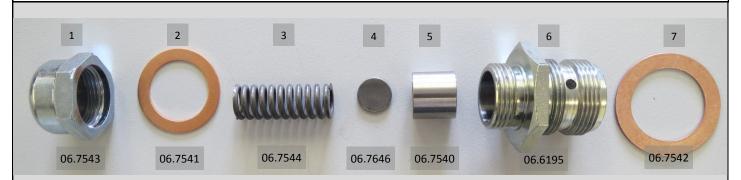

## NORTON TWINS (500 TO 850) PRESSURE RELEASE VALVE

All our pressure release valve parts are made in England

See Website for Pricing: www.andover-norton.co.uk

Order on-line: www.andover-norton.co.uk tel: 01264 359 565 email: office@andover-norton.co.uk