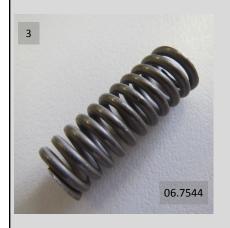

## NORTON TWINS (500 TO 850) PRESSURE RELEASE VALVE

All our pressure release valve parts are made in England

See Website for Pricing: www.andover-norton.co.uk

Order on-line: www.andover-norton.co.uk tel: 01264 359 565 email: office@andover-norton.co.uk